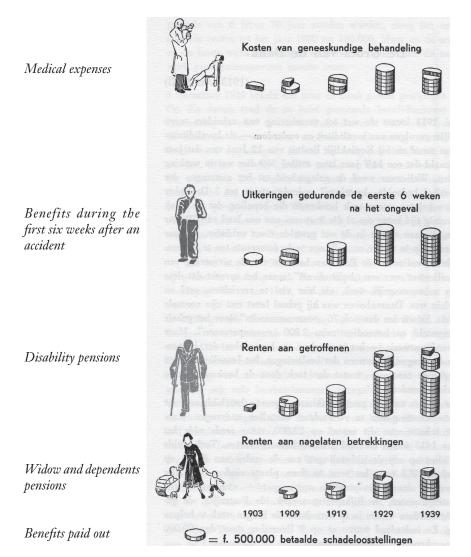

## 294 THE STATISTICAL MIND IN MODERN TIMES VOLUME I

Figure 1. This table (reproduced on two pages) from the Accident Statistics on the number of enterprises, workmen and wages is only meant as a illustration of the large scale of the processing by the RVB, which was time and again criticized as too expensive and quite useless. The table distinguishes 18 sectors of industry, covering 625 subsectors: for every